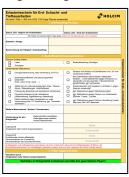

|                | Sicherheits-Briefing (SB) -<br>gsinhalte: Gefährdungen und Maßnahmen PHO | ₽ но∟сім                                                                                                    |                                                                                                                                                                                                                                                                                   |                         |
|----------------|--------------------------------------------------------------------------|-------------------------------------------------------------------------------------------------------------|-----------------------------------------------------------------------------------------------------------------------------------------------------------------------------------------------------------------------------------------------------------------------------------|-------------------------|
| Tieffi;<br>Ziu | HSE / Themengebiet                                                       | blet Gefährdungen u.s.: Erforderliche Kontrollmaßnahmen                                                     |                                                                                                                                                                                                                                                                                   | Erledigs'<br>Besproches |
| 0              | Aligemeine<br>Verhaltersweisen                                           |                                                                                                             | -Arbeitepidir tel sauber, orderfilich und gut organisien? - Judgang ir Plautinge werten jederceit bespielsbeiten Arbeitsbewich ist abgesperti - Saud der Arbeitsbeiten int genaties arbeitenden Finnen abgesprüchen.                                                              |                         |
|                | Einweisung in Hotom.<br>Fehrsceuge                                       | Verkahrssicherheit                                                                                          | - Einveisung Kran, Gabelatspier, Hubarbelabühne, Baumaschine, weitere Geräte:                                                                                                                                                                                                     |                         |
| 0              | Vedahr in Werk<br>(HSE 101)                                              | Kollision, verstelle Verkehnsvege,<br>unkontrollierte Maschinen                                             | -Artenberech wethlamin, solver und gut solchler abgesperit - Duchdaprache der an Standor patreden Verlanden großen (AWY "Innerbetrieblicher Verlach" - Oder Phys "Noble Arbeitwister und Standorberhein" - COTOTO visit auch bei Fahrzuspun angewendet                            | 0                       |
| 0              | Arbeiten in der Höhe<br>(HSE 102)                                        | Absturz, Fallen, horabfallende<br>Gegenstände, Bodenöffnungen, Gerüste,<br>Mobile Arbeitsbühnen             | Edustrisschen "Arbeiten in der Höhe"     Arbeitällichen unferhalb der Tätigkeinbensichs abspernen     Duchspracher Pyler "Arbeiten in Höhen"                                                                                                                                      | 0                       |
| 0              | Preschalten und<br>Sichers (LOTOTO)<br>(HSE 103)                         | Einzug, Stornschlag, Verschüttet werden,<br>unkontrollierte Maschineningangsetzung                          | Jeder Mitietbedonde sichert sich mit dessen persönlichen Schloss ab (1 Person - 1 Schloss)     SS Stallen Plan beautien     Pyer Trennung von Exergien" besprechen                                                                                                                |                         |
| 0              | Enge Ritures<br>(HSE 104)                                                | Gefährliche Gase, Dämple, Verschütet werden, enge Zugangsöffnungen                                          | - Tägliche Durchsprache Erlaubnisschein "Enge Päume" und der zu treffenden Mafinahmen<br>- Besprechung des nohrendigen Rettungskonzeptes und eventuell Verbereitungen                                                                                                             |                         |
| 0              | Deloische Sicherheit<br>(HSE 105)                                        | Stomschläge, Mittel- und<br>Hachtgannungsinstallationen,<br>Starkshonfreileitungen, stromführende<br>Kabeln | Schrenzielen dass nur geschle Behlebsmittel verwendet werden     Heuweis auf des gladte Schreibung von einbarsuchen Bestelsbesitäteln, insbesondere tsolation     -Incymenseren PSA happen     -Incymenseren PSA happen     -Incymenseren PSA happen     -Incymenseren PSA happen | 0                       |
|                | Maschinenschutz<br>(HSE 106)                                             | Einzug, unertaubtes Retreten<br>Gefahrenbereich                                                             | Profer ob Maschinenschutz entfernt wurde (LOTOTO zwingend notwendig)     Maschinenschutz nach Geondigung der Tätigkeit wieder anbringen                                                                                                                                           |                         |
| 0              | Haifurbolon<br>(HSE 137)                                                 | Brand, Explosion, Verbrennungen                                                                             | - Tägliche Duchsprache Erisubnisschein "Heidarbeiter"<br>- Absperungen zum Abelbbereich und unterhalb des Abelbbereiches                                                                                                                                                          |                         |
| 0              | Heben und Tragen von<br>Lasten<br>(HSE 100)                              | Herabfallende oder absetzende Last<br>Crachlagen, Einklemmen, Gebriften<br>werden von Last                  | - Taglishe Durchsprache Eitaubnisschein Yleben und Tragen von Lasten"<br>- Ggl. Durchsprache Piler Trieben und Tragen von Lasten"<br>- Ggl. Durchsprache BMI "Yreitstungen"                                                                                                       | 0                       |
| 0              | Arbeiten am Wasser<br>(HSE 110)                                          | Strikes                                                                                                     | - Taglishe Durchsprache Erlaubnisschein "Arbeiten am Wasser"                                                                                                                                                                                                                      |                         |
|                | Getahrstoffe<br>(HSE 202)                                                | z B. Asbest, Quarsfeinsteub, wertere<br>Certahnstoffe                                                       | - Entaprechenden Stof-SAW<br>- Erfantenische PSA bei Umbau- oder Rockbauarbeiten                                                                                                                                                                                                  |                         |
|                | Crab- and<br>Aushubarbeiten                                              |                                                                                                             | - Durchsprache Erlaubnisschein "Grab- und Aushuberbeiten"                                                                                                                                                                                                                         |                         |
| 0              | Witterung                                                                | Starkregen, Blitz, Sturm, Köte, Schnee,<br>Cls, Dechlavinen, hoher Hieflengung                              | - Weithe Skitherheitsnissnahren sind nitwendig?<br>- Wann sind Arbeiten einzustellen ?                                                                                                                                                                                            |                         |
|                | ATEX                                                                     |                                                                                                             | - Sind alle Sicherungsmassnhamen getroffen worden<br>- Taglich lurze Durchsprache der BAW "ATEX"                                                                                                                                                                                  |                         |
| _              |                                                                          |                                                                                                             |                                                                                                                                                                                                                                                                                   |                         |