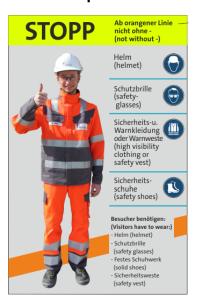

### Comply with legal and the following internal Holcim requirements:

- Working at height
  - Personal suitability and professional training for work with a risk of falling and use of personal protective equipment against falls
  - Use of tested PPE such as 4-point chin straps, helmet, safety harness, ropes, etc
- Use of:
- o Industrial and mobile cranes
- o Construction machinery (loaders, dumpers, excavators, etc.)
- o Aerial work platforms
- o Forklifts
- Legally Required Training
- Instruction in Holcim work equipment if required
- Special PPE when working on grinding machines and angle grinders
  - Wearing safety goggles, hearing protection and a full visor is mandatory

- Special PPE for assembly work in the factory
  - Use of cut-resistant gloves is mandatory (exception for special work in consultation)

Please note that only work equipment that has been tested and is intact, e.g. hoists, cranes, PPE, pressure vessels, etc. (see test books) should be used. Holcim reserves the right to carry out random checks.