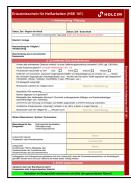

## Safety Briefing

Safety talk daily before starting work or when the contact person changes.

|                                        | ♥                                                                                                                                                                                                                               | Sicherheits-Briefing (SB)                                                                                                                            | <b>∂</b> но∟сім |
|----------------------------------------|---------------------------------------------------------------------------------------------------------------------------------------------------------------------------------------------------------------------------------|------------------------------------------------------------------------------------------------------------------------------------------------------|-----------------|
| Firma:                                 |                                                                                                                                                                                                                                 | Ansprochperson Extern:                                                                                                                               |                 |
| Arboitsbe                              | iginn:                                                                                                                                                                                                                          | Voraussichtliches Arbeitsende:                                                                                                                       |                 |
| Deture:                                |                                                                                                                                                                                                                                 | Ansprechperson Holcim:                                                                                                                               |                 |
| Bestellru                              | mmer:                                                                                                                                                                                                                           |                                                                                                                                                      |                 |
| Welche A                               | ürbeitsschritte sind für die heutige Tätigkeit notwei                                                                                                                                                                           | rdig?                                                                                                                                                |                 |
|                                        | Arbeitsschritte                                                                                                                                                                                                                 | Gefährdungen                                                                                                                                         | MaGnahmen       |
| 1                                      |                                                                                                                                                                                                                                 |                                                                                                                                                      |                 |
| 2                                      |                                                                                                                                                                                                                                 |                                                                                                                                                      |                 |
| 3                                      |                                                                                                                                                                                                                                 |                                                                                                                                                      |                 |
| 4                                      |                                                                                                                                                                                                                                 |                                                                                                                                                      |                 |
| 5                                      |                                                                                                                                                                                                                                 |                                                                                                                                                      |                 |
| 6                                      |                                                                                                                                                                                                                                 |                                                                                                                                                      |                 |
| 7                                      |                                                                                                                                                                                                                                 |                                                                                                                                                      |                 |
| 8                                      |                                                                                                                                                                                                                                 |                                                                                                                                                      |                 |
| (1) die no<br>(2) die be<br>(3) eine A | ahmer gasantiert, diese vor Arbeitsbegins:<br>tweendigen Sicherheitsmalisnahmen gebroffen von<br>sterfensen Missinscher Insichtlich der an diesem Til<br>dostennung mit weiteren, am Projekt beheiligten Fil<br>rift Freendimms | den sind, permanert eingehalten und umgeseitzt werden,<br>ag zu sewarteten Resiken und ihrer Kontrollmassnahmen gesci<br>man, stattgefunden hat.<br> |                 |